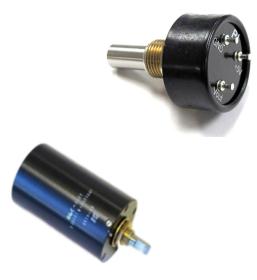

## **Application Specific Sensors**

One of our customers required a reliable, sealed sensor that could be exposed to pressure, humidity and temperature changes. This sensor was used to sense secondary flap controls for emergency airplane landings. We designed a custom part with special environmental sealing.