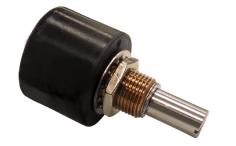

## **Technical Expertise**

714.447.2355

A medical customer needed a custom potentiometer to monitor piston position in a respirator machine. We provided a standard part with a custom shaft interface which produced highly accurate positioning for patient-critical monitoring.