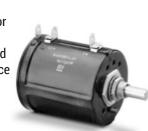

# **CUSTOM POTENTIOMETERS**

Simplified. Reliable. Customizable.

TT ELECTRONICS 03

## **Mechanical Customizations**

- Custom shaft
- Custom bushing and/or housing
- Mechanical angle
- Stroke length
- Detents
- Switch and/or terminal type
- Sealing
- Rotational torque

## **Electrical Customizations**

- Electrical travel
- Electrical angle
- · Custom output conformity
- Linearity
- Total resistance tolerance
- Center tap

# **Value-Add Customizations**

- Custom wire harness
- Custom connector
- Mounting brackets for PCB