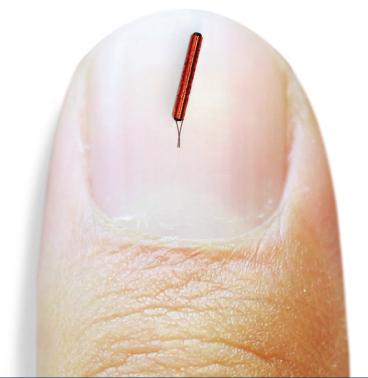

# **OUR AMAZING** WINDING CAPABILITIES

1000+ Turns: 6 Layers

58 AWG | 0.107 mm Diameter

### **58 AWG**

- Very small gauge wire
- Highly specialized tools and handling expertise
- Miniaturization = enhanced design flexibility