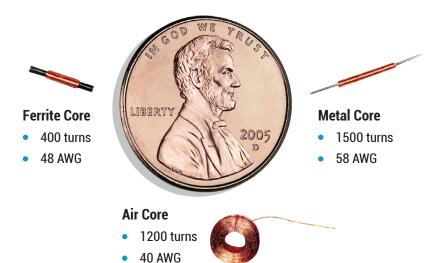

### **58 AWG**

- Very small gauge wire
- Highly specialized tools and handling expertise
- Miniaturization = enhanced design flexibility