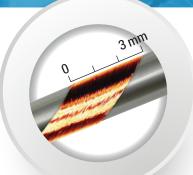

# **OUR AMAZING** WINDING CAPABILITIES

1000+ Turns: 6 Layers

58 AWG | 0.107 mm Diameter