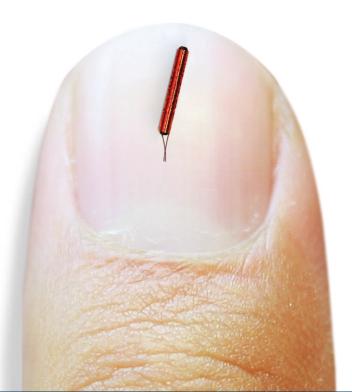

# **OUR AMAZING** WINDING CAPABILITIES

1000+ Turns: 6 Layers

58 AWG | 0.107 mm Diameter

### **58 AWG**

- Very small gauge wire
- Highly specialized tools and handling expertise
- Miniaturization = enhanced design flexibility