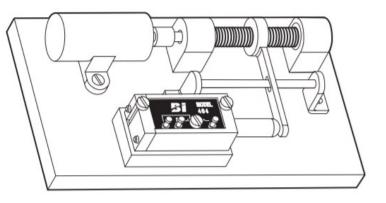

## Applications

- X-Y axis positioning
- Joysticks
- Robotic arms
- HVAC damper positioning
- Foot pedal / pedal sensors
- Industrial equipment
- Medical equipment
- Injection molding equipment

Medical: