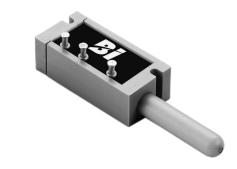

## **Model 404 Application Note**

Model 404 is a miniature, precision, linear sensor. An absolute position sensor at a low cost compared to RVDT, LVDT, larger linear potentiometers and gear potentiometers.