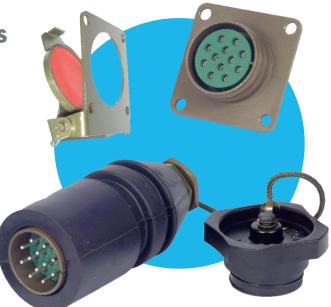

## ORD SERIES: 12-Way Nato Trailer Connectors

The 12-way NATO trailer ORD connector is designed for electrical coupling applications between vehicles and towed trailers. The rugged construction incorporates a simple push/pull coupling.

#### **FEATURES**

- Available to Military stock numbers:
  - ALVIS
  - ESPPA, ESSPA
  - FV
  - KAYCOM
  - METKA
  - MOD
  - NATO, NSN, US-NSN
  - TAC
- Splash proof covers
- Military 12 pin Plug(Rubber Moulded) MS75020 and Receptacle MS7502 conforming to STANAG 4007 and DEF STAN 25-5/3