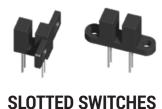

# **Optoelectronics for Medical**

REFLECTIVE OBJECT SENSORS - MOTION OR POSITION

### **SURFACE MOUNT CHIP CARRIERS**

In addition to our extensive range of standard sensors that can be used for critical medical applications, our engineers can customise a solution to meet the specific needs of your application.