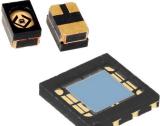

S.COM



**Engineering Smarter Solutions Together** 



## **WHAT WE OFFER**

We provide non-contact, Hall-effect sensors, infrared optical switches and optical arrays that can detect presence of objects, fluid level or a fluid inside of a tube.

These sensors are ideal for IV Diagnostic equipment manufacturers that need non-contact measurement and analysis, and presence detection of material.

Unlike other technologies such as mechanical, ultrasound or capacitance-based components, our optical devices allow for greater stability, reliability and accuracy, as well as optimised form, fit and connectivity.



We have got you covered for all aspects of your medical application.



## **LED/Photodetector**

- Multi-wavelength
- For detecting various parameters using spectral (light) analysis



## **Fiber Optics**

· Signal, transmit and receiver



## **Optoisolators**

Equipment and human interface protection



### Visible LEDs

· Lighting stations and warning LEDs