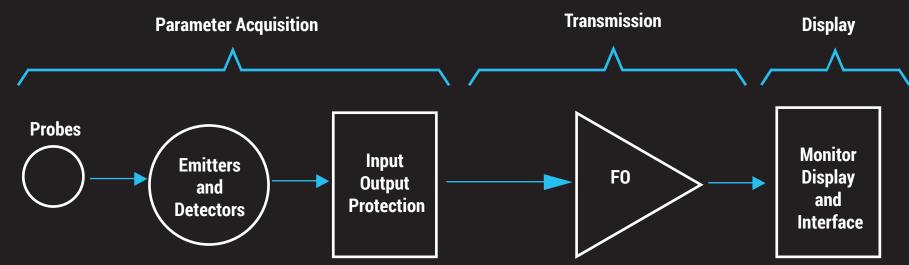

## **LED/Photodetector**

- Multi-wavelength
- For detecting various parameters using spectral (light) analysis