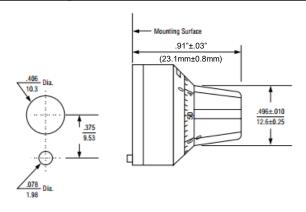

## **Specifications**

| Counting Capacity, Maximum Turns               | 10                            |
|------------------------------------------------|-------------------------------|
| Shaft Diameter                                 | 1/4"                          |
| Bushing Diameter                               | 3/8"                          |
| Depth – Maximum from face of panel             | 0.900"                        |
| Shaft Extension – Maximum from face of panel   | 0.781"                        |
| Shaft Extension – Minimum from face of panel   | 0.620"                        |
| Bushing Extension – Maximum from face of panel | 0.300"                        |
| Locking Mechanism                              | Positive Action               |
| Weight, nominal                                | 16 grams                      |
| Number of set screws                           | 1                             |
| Numeral Height                                 | 0.050"                        |
| Knob Material                                  | Black Plastic                 |
| Dial Finish                                    | White Numerals on Black Matte |
| Housing Finish                                 | Satin Chrome                  |
| Operating Temperature Range                    | -55°C to 71°C                 |