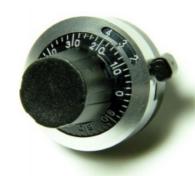

## **Turn Counting Dial**

### Model 2696

#### Features:

- 7/8" diameter
- Analog
- For 1/4" shaft