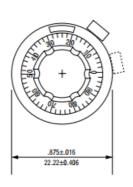

## **Specifications**

| Counting Capacity, Maximum Turns               | 10                            |
|------------------------------------------------|-------------------------------|
| Shaft Diameter                                 | 1/4"                          |
| Bushing Diameter                               | 3/8"                          |
| Depth – Maximum from face of panel             | 0.900"                        |
| Shaft Extension – Maximum from face of panel   | 0.781"                        |
| Shaft Extension – Minimum from face of panel   | 0.620"                        |
| Bushing Extension – Maximum from face of panel | 0.300"                        |
| Locking Mechanism                              | Positive Action               |
| Weight, nominal                                | 16 grams                      |
| Number of set screws                           | 1                             |
| Numeral Height                                 | 0.050"                        |
| Knob Material                                  | Black Plastic                 |
| Dial Finish                                    | White Numerals on Black Matte |
| Housing Finish                                 | Satin Chrome                  |
| Operating Temperature Range                    | -55°C to 71°C                 |