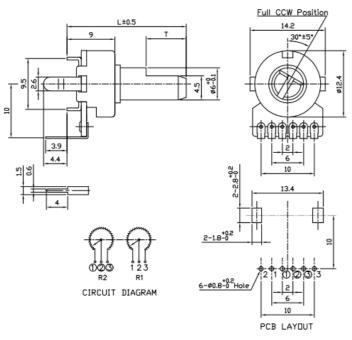

± 10°         |
|-------------------------|-------------------|
| Static Stop Strength    | 50 oz-in          |
| Rotational Torque       | 0.5 to 1.25 oz-in |

# **Environmental Specifications**

| Operating Temperature Range | -40°C to +85°C |
|-----------------------------|----------------|
| Rotational Life             | 100,000 cycles |

Issue D 06/2021 Page 2

### **Panel Potentiometer**

P120 Series



## **Shaft Types**



### **Standard Resistance Values, Ohms**



### **CIRCUIT DIAGRAM**

Unless otherwise specified



Issue D 06/2021 Page 3

P120 Series



# **Outline Drawings**

#### Model P120K (Side Adjust, PCB pins, Single unit)



#### Model P120PK (Top Adjust, PCB pins, Single unit)



P120 Series



## **Outline Drawings**

Model P120KGP (Top Adjust, PCB pins, Dual unit)



#### Model P120KGE (Side Adjust, PCB pins, Dual unit)