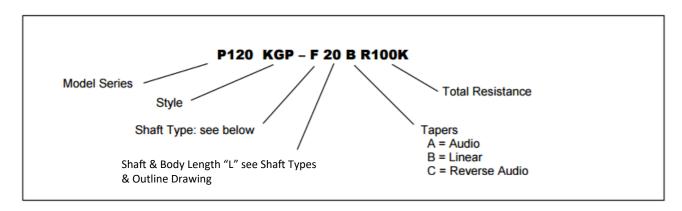

# **Model Styles**

| Side Adjust, PCB pins, Single unit | P120K   |
|------------------------------------|---------|
| Top Adjust, PCB pins, Single unit  | P120PK  |
| Top Adjust, PCB pins, Dual unit    | P120KGP |
| Side Adjust, PCB pins, Dual unit   | P120KGE |