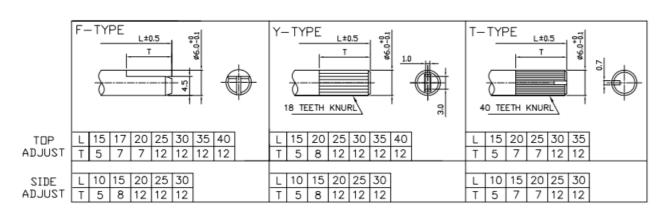

| Dielectric Strength               | 300Vac, I minute    |
| Insulation Resistance, Minimum    | 100M ohms at 250Vdc |
| Sliding Noise                     | 100mV max.          |
| Gang Error ( Multi-ganged )       | -40dB – 0dB, ±3dB   |
| Actual Electrical Travel, Nominal | 260°                |

## **Mechanical Specifications**

| Total Mechanical Travel | 300°± 10°         |
|-------------------------|-------------------|
| Static Stop Strength    | 50 oz-in          |
| Rotational Torque       | 0.5 to 1.25 oz-in |

# **Environmental Specifications**

| Operating Temperature Range | -40°C to +85°C |
|-----------------------------|----------------|
| Rotational Life             | 100,000 cycles |

Issue D 06/2021 Page 2

### **Panel Potentiometer**

P120 Series



## **Shaft Types**



### **Standard Resistance Values, Ohms**



### **CIRCUIT DIAGRAM**

Unless otherwise specified



Issue D 06/2021 Page 3

P120 Series



# **Outline Drawings**

#### Model P120K (Side Adjust, PCB pins, Single unit)



#### Model P120PK (Top Adjust, PCB pins, Single unit)



P120 Series



## **Outline Drawings**

Model P120KGP (Top Adjust, PCB pins, Dual unit)



#### Model P120KGE (Side Adjust, PCB pins, Dual unit)