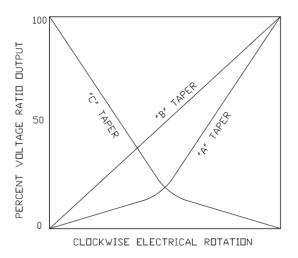

### P120 Series

| Electrical Specifications         |                     |
|-----------------------------------|---------------------|
| Resistance Range, Ohms            | 1K- 1M              |
| Standard Resistance Tolerance     | ± 20%               |
| Residual Resistance               | 20 ohms max.        |
| Input Voltage, maximum            | 50 Vac max.         |
| Power rating, Watts               | 0.05w               |
| Dielectric Strength               | 300Vac, I minute    |
| Insulation Resistance, Minimum    | 100M ohms at 250Vdc |
| Sliding Noise                     | 100mV max.          |
| Gang Error ( Multi-ganged )       | -40dB – 0dB, ±3dB   |
| Actual Electrical Travel, Nominal | 260°                |