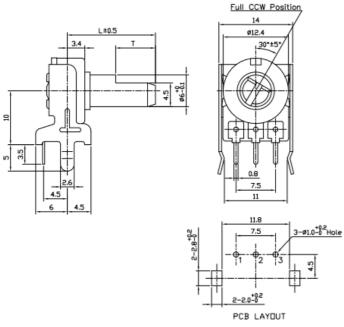

40dB – 0dB, ±3dB   |
| Actual Electrical Travel, Nominal | 260°                |

## **Mechanical Specifications**

| Total Mechanical Travel | 300°± 10°         |
|-------------------------|-------------------|
| Static Stop Strength    | 50 oz-in          |
| Rotational Torque       | 0.5 to 1.25 oz-in |

# **Environmental Specifications**

| Operating Temperature Range | -40°C to +85°C |
|-----------------------------|----------------|
| Rotational Life             | 100,000 cycles |

Issue D 06/2021 Page 2

### **Panel Potentiometer**

P120 Series



## **Shaft Types**



### **Standard Resistance Values, Ohms**



### **CIRCUIT DIAGRAM**

Unless otherwise specified



Issue D 06/2021 Page 3

P120 Series



# **Outline Drawings**

#### Model P120K (Side Adjust, PCB pins, Single unit)



#### Model P120PK (Top Adjust, PCB pins, Single unit)



P120 Series



## **Outline Drawings**

Model P120KGP (Top Adjust, PCB pins, Dual unit)



#### Model P120KGE (Side Adjust, PCB pins, Dual unit)