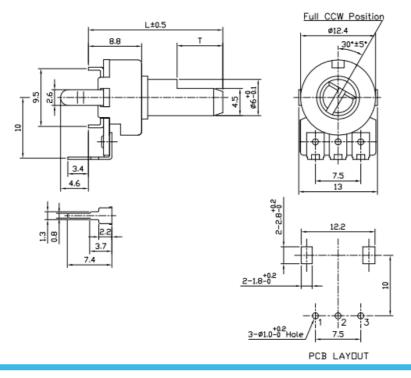

| 260°                |

## **Mechanical Specifications**

| Total Mechanical Travel | 300°± 10°         |
|-------------------------|-------------------|
| Static Stop Strength    | 50 oz-in          |
| Rotational Torque       | 0.5 to 1.25 oz-in |

# **Environmental Specifications**

| Operating Temperature Range | -40°C to +85°C |
|-----------------------------|----------------|
| Rotational Life             | 100,000 cycles |

Issue D 06/2021 Page 2

### **Panel Potentiometer**

P120 Series



## **Shaft Types**



### **Standard Resistance Values, Ohms**



### **CIRCUIT DIAGRAM**

Unless otherwise specified



Issue D 06/2021 Page 3

P120 Series



# **Outline Drawings**

#### Model P120K (Side Adjust, PCB pins, Single unit)



#### Model P120PK (Top Adjust, PCB pins, Single unit)



P120 Series



## **Outline Drawings**

Model P120KGP (Top Adjust, PCB pins, Dual unit)



#### Model P120KGE (Side Adjust, PCB pins, Dual unit)