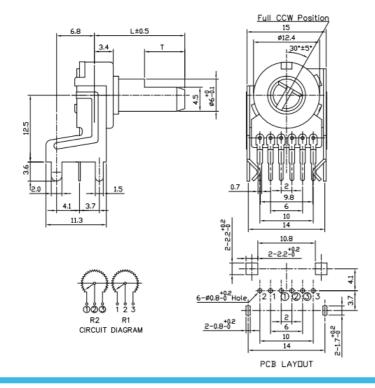

-----|
| Static Stop Strength    | 50 oz-in          |
| Rotational Torque       | 0.5 to 1.25 oz-in |

# **Environmental Specifications**

| Operating Temperature Range | -40°C to +85°C |
|-----------------------------|----------------|
| Rotational Life             | 100,000 cycles |

Issue D 06/2021 Page 2

### **Panel Potentiometer**

P120 Series



## **Shaft Types**



### **Standard Resistance Values, Ohms**



### **CIRCUIT DIAGRAM**

Unless otherwise specified



Issue D 06/2021 Page 3

P120 Series



# **Outline Drawings**

#### Model P120K (Side Adjust, PCB pins, Single unit)



#### Model P120PK (Top Adjust, PCB pins, Single unit)



P120 Series



## **Outline Drawings**

Model P120KGP (Top Adjust, PCB pins, Dual unit)



#### Model P120KGE (Side Adjust, PCB pins, Dual unit)