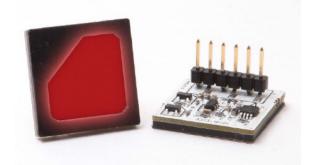

#### Description

TT Electronics' illuminated, capacitive touch switches are a revolutionary design eliminating the need for panel cut-outs and the worry of ingress protection. When using these switches all you need to factor in when designing the panel lay out, is the position of the switches and the size of switches you require. Any glass, clear acrylic, plastic or similar panel sheet can be printed with your required design and these units simply stick to the back. The switch works through the panel giving full RGB illumination with an unmatched uniformity of illumination.

### **TECHNICAL SPECIFICATIONS**

| Part Code                  | 3323-54                                                                                     |
|----------------------------|---------------------------------------------------------------------------------------------|
| Supply Voltage             | 6VDC to 24VDC                                                                               |
| Outputs                    | Switch output 40mA (latched)<br>Red LED 20mA max<br>Green LED 20mA max<br>Blue LED 20mA max |
| Operating Temperature      | 0°C to 50°C                                                                                 |
| Storage Temperature        | 0°C to 70°C                                                                                 |
| Illuminations <sup>*</sup> | Red, 290 cd/m²<br>Green, 655 cd/m²<br>Blue, 160 cd/m²<br>*Typical Values                    |