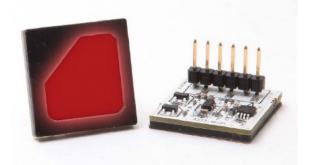

#### Description

TT Electronics' illuminated, capacitive touch switches are a revolutionary design eliminating the need for panel cut-outs and the worry of ingress protection. When using these switches all you need to factor in when designing the panel lay out, is the position of the switches and the size of switches you require. Any glass, clear acrylic, plastic or similar panel sheet can be printed with your required design and these units simply stick to the back. The switch works through the panel giving full RGB illumination with an unmatched uniformity of illumination.