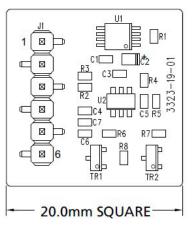

# **Electrical Outputs**

| PL1   | Function         | Notes                                            |
|-------|------------------|--------------------------------------------------|
| Pin 1 | Supply +ve       | +6VDC to +24VDC                                  |
| Pin 2 | Supply GND       | GND                                              |
| Pin 3 | Switched Output  | Up to 40mA max source. Voltage as supply voltage |
| Pin 4 | Green LED Output | 20mA max                                         |
| Pin 5 | Red LED Output   | 20mA max                                         |
| Pin 6 | Blue LED Output  | 20mA max                                         |

## **Circuit Diagram**

www.ttelectronics.com