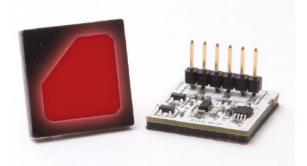

#### Description

TT Electronics' illuminated, capacitive touch switches are a revolutionary design eliminating the need for panel cut-outs and the worry of ingress protection. When using these switches all you need to factor in when designing the panel lay out, is the position of the switches and the size of switches you require. Any glass, clear acrylic, plastic or similar panel sheet can be printed with your required design and these units simply stick to the back. The switch works through the panel giving full RGB illumination with an unmatched uniformity of illumination.

### **TECHNICAL SPECIFICATIONS**

| Part Code                  | 3323-54                                                                                     |
|----------------------------|---------------------------------------------------------------------------------------------|
| Supply Voltage             | 6VDC to 24VDC                                                                               |
| Outputs                    | Switch output 40mA (latched)<br>Red LED 20mA max<br>Green LED 20mA max<br>Blue LED 20mA max |
| Operating Temperature      | 0°C to 50°C                                                                                 |
| Storage Temperature        | 0°C to 70°C                                                                                 |
| Illuminations <sup>*</sup> | Red, 290 cd/m²<br>Green, 655 cd/m²<br>Blue, 160 cd/m²<br>*Typical Values                    |