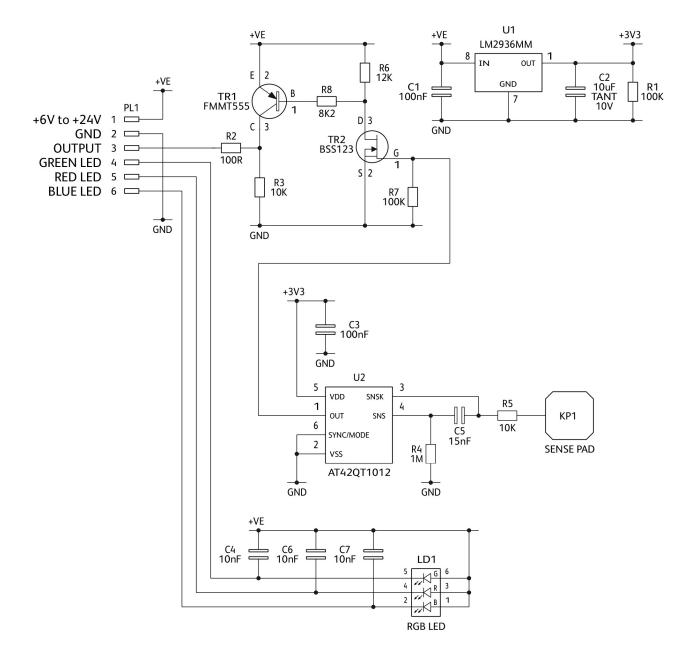

## **Circuit Diagram**

www.ttelectronics.com

# **Electrical Outputs**

| PL1   | Function         | Notes                                            |
|-------|------------------|--------------------------------------------------|
| Pin 1 | Supply +ve       | +6VDC to +24VDC                                  |
| Pin 2 | Supply GND       | GND                                              |
| Pin 3 | Switched Output  | Up to 40mA max source. Voltage as supply voltage |
| Pin 4 | Green LED Output | 20mA max                                         |
| Pin 5 | Red LED Output   | 20mA max                                         |
| Pin 6 | Blue LED Output  | 20mA max                                         |