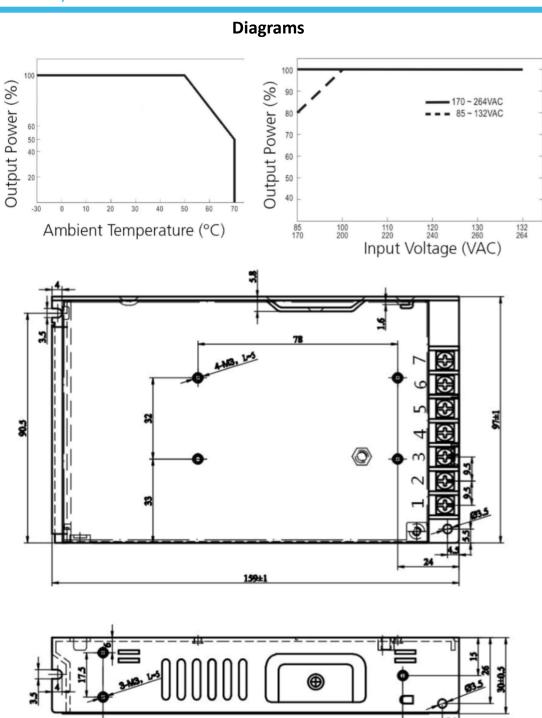

|                          |                                                                                 | SPECIFICATION |           |           |           |
|--------------------------|---------------------------------------------------------------------------------|---------------|-----------|-----------|-----------|
| PART NUMBER              | SRS150-12                                                                       | SRS150-15     | SRS150-24 | SRS150-36 | SRS150-48 |
| DC VOLTAGE               | 12v                                                                             | 15V           | 24v       | 36v       | 48v       |
| RATED CURRENT            | 12.5A                                                                           | 10A           | 6.5A      | 4.3A      | 3.3A      |
| CURRENT RANGE            | 0~12.5A                                                                         | 0~10A         | 0~6.5A    | 0~3.4A    | 0~3.3A    |
| RATED POWER              | 150W                                                                            | 150W          | 156W      | 155W      | 158W      |
| RIPPLE & NOISE           | 150mVp-p                                                                        | ≤160mVp-p     | ≤200mVp-p | ≤200mVp-p | ≤200mVp-p |
| VOLTAGE REGULATION RANGE | ±10.0%                                                                          |               |           |           |           |
| VOLTAGE ACCURACY         | ±1%                                                                             |               |           |           |           |
| LINE ADJUSTMENT          | ±1%                                                                             |               |           |           |           |
| LOAD ADJUSTMENT RATE     | ±1%                                                                             |               |           |           |           |
| RISE                     | 30ms, 100% Load                                                                 |               |           |           |           |
| HOLD UP TIME             | 30ms 100% Rated Load                                                            |               |           |           |           |
| VOLTAGE RANGE            | 170~264VAC                                                                      |               |           |           |           |
| FREQUENCY                | 47~63Hz                                                                         |               |           |           |           |
| EFFICIENCY               | 88%                                                                             | 88%           | 89%       | 89%       | 90%       |
| ALTERNATING CURRENT      | 2.8A/115VAC 1.6A/230VAC                                                         |               |           |           |           |
| INRUSH CURRENT           | <60A/230VAC                                                                     |               |           |           |           |
| LEAKAGE CURRENT          | <0.75mA/240VAC                                                                  |               |           |           |           |
| OVERLOAD                 | 120 ~ 150% of rated output, auto-recovery                                       |               |           |           |           |
| SHORT CIRCUIT            | Hiccup Mode, auto-recovery                                                      |               |           |           |           |
| OVER VOLTAGE             | 115%-135% rated output voltage, Shut down o/p voltage, re-power to recover      |               |           |           |           |
| OVER TEMP                | Auto Recovery                                                                   |               |           |           |           |
| WORKING TEMP             | -30°C ~ +70°C (See derating curve)                                              |               |           |           |           |
| WORKING HUMIDITY         | 20 ~ 95%RH (Non condensing)                                                     |               |           |           |           |
| STORAGE TEMP             | -40°C ~+80°C                                                                    |               |           |           |           |
| STORAGE HUMIDITY         | 10 ~ 95%RH (Non condensing)                                                     |               |           |           |           |
| TEMP COEFFICIENT         | ±0.03%/°C(0~50°C)                                                               |               |           |           |           |
| VIBRATION RESISTANCE     | 10~500Hz, 2G, 10min/cycle, X, Y, Z 60min in each direction                      |               |           |           |           |
| SAFETY STANDARD          | Approved to EN62368-1                                                           |               |           |           |           |
| WITHSTAND VOLTAGE        | I/P-O/P:3.0KV AC, I/P-FG:2.0KV AC,O/P-FG:0.5KVAC                                |               |           |           |           |
| ISOLATION RESISTANCE     | I/P-O/P,I/P-FG,O/P-FG:100MΩ/500VDC                                              |               |           |           |           |
| EMC                      | Approved to EN55032, EN55035,EN61000-6-1, EN61000-6-3, EN61000-3-2, EN61000-3-3 |               |           |           |           |
| LIFETIME                 | 380,000hours(25°C)                                                              |               |           |           |           |
| SIZE                     | 159×97×30 (L*W*H)                                                               |               |           |           |           |
| WEIGHT                   | 0.48Kg/pc44pcs/carton                                                           |               |           |           |           |