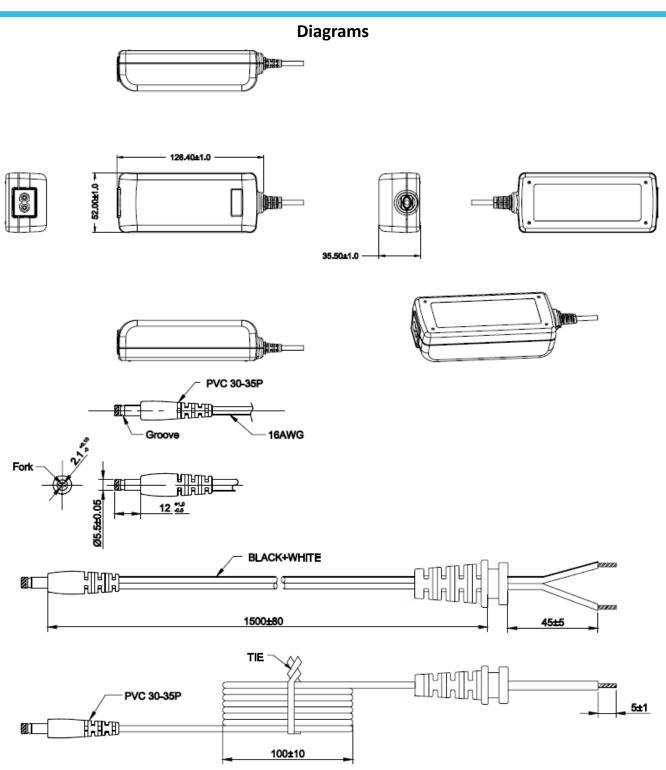

| Specification                |                                                                                                                                                                |
|------------------------------|----------------------------------------------------------------------------------------------------------------------------------------------------------------|
| Part Code                    | SW3126B                                                                                                                                                        |
| Input Voltage Range          | 100 → 240 Vac                                                                                                                                                  |
| Input Frequency Range        | 50 → 60Hz                                                                                                                                                      |
| Input Connector              | IEC 320-C8                                                                                                                                                     |
| Input Current Rated          | 1.2A max.                                                                                                                                                      |
| Inrush Current               | No Damage                                                                                                                                                      |
| Leakage Current              | 0.25mA.                                                                                                                                                        |
| Efficiency                   | 87.77% Min                                                                                                                                                     |
| Input Power(Output: No Load) | Max. 0.1W                                                                                                                                                      |
| Output Voltage Rating        | +12V                                                                                                                                                           |
| Output Current Range         | 4A                                                                                                                                                             |
| Output Min Current           | 0.05A                                                                                                                                                          |
| Output Connection Type       | 2.1 x 5.5 x 12 mm centre positive – Straight                                                                                                                   |
| Line and Load Regulation     | LINE +/-5% LOAD +/-5%                                                                                                                                          |
| Over Voltage Protection      | The output voltage shall be clamped                                                                                                                            |
| Over Load Protection         | The output voltage shall be clamped                                                                                                                            |
| Short Circuit Protection     | The adapter shall not be damaged by short the DC output to Ground. The adapter shall resume normal operation when a short circuited fault condition is removed |
| Ripple Voltage               | 200 mVp-p                                                                                                                                                      |
| Hi-Pot                       | 3000Vac, 10mA, 1 minute.                                                                                                                                       |
| Safety Approved              | CE, TUV, C-Tick, CUL, UL                                                                                                                                       |
| EMI Standard                 | FCC part 15: Class B,EN55022:2010,Class B,GB9254-2008,<br>GB17625.1-2012                                                                                       |
| Operating Temperature Range  | 0°C → +40 °C                                                                                                                                                   |
| Storage Temperature          | -20°C → +80°C                                                                                                                                                  |
| Operating Humidity           | 10% to 90%                                                                                                                                                     |
| Storage Humidity             | 10% to 90%                                                                                                                                                     |
| Dimensions                   | (L) 126 x (W) 52 x (H) 35.5 mm                                                                                                                                 |
| Product Weight               | 250g                                                                                                                                                           |
| Regulator Type               | Switched Mode Power Supply                                                                                                                                     |