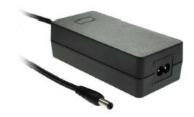

## EXTERNAL DESKTOP POWER SUPPLY 12VDC 48WATT

POWERPAX: SW3126B

#### **Description:**

Our Range of 48 Watt AC/DC switch mode power supplies provide 48 Watts of continuous output power in a high quality compact enclosure suitable for many general power applications.

# EXTERNAL DESKTOP POWER SUPPLY 12VDC 48WATT

POWERPAX: SW3126B