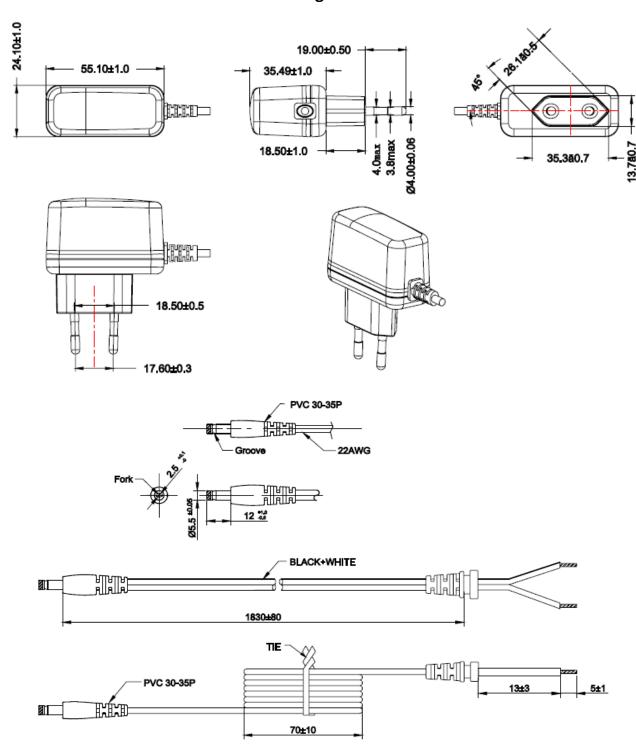

| 3000Vac, 5mA, 1 minute                                                   |
| Leakage Current          | 0.25mA.                                                                  |
| Safety Standard          | FCC part 15: Class B, EN55022:2010, Class B, GB9254-2008, GB17625.1-2012 |
| EMI Standard             | TUV/VDE-EN60950-1, Declared& CE Mark                                     |
| MTBF                     | 30K Hours                                                                |
| Size mm max.             | 55.1(L) x 24.1(W) x 35.49(H)                                             |
| Weight                   | 70g                                                                      |

# **EUROPEAN 2-PIN PLUG-IN POWER SUPPLY 6 VDC 6 WATT**



POWERPAX: SW4305D

### **Diagrams**



### **POWERPAX**