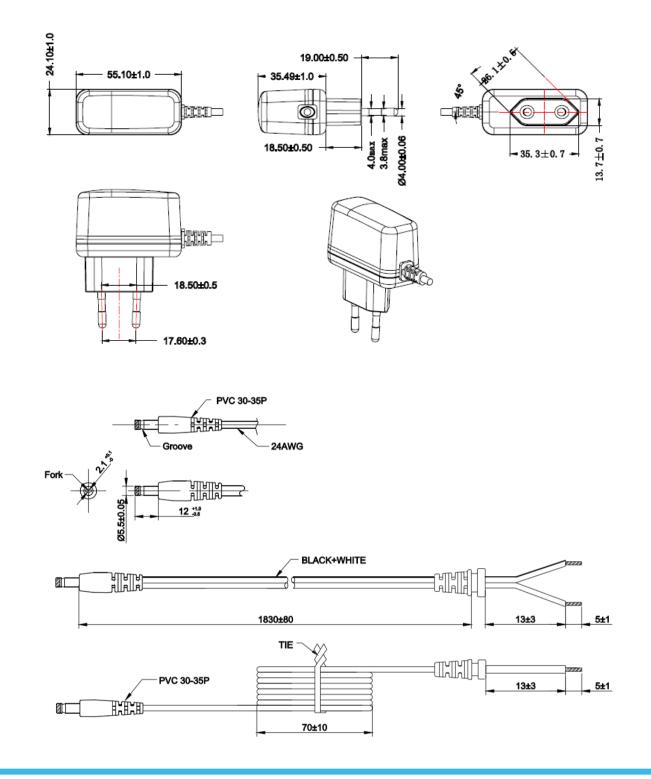

x 24.1 (W) x 35.49(H) mm                                                                                                                                    |
| Weight                   | 70g                                                                                                                                                                  |

#### General Note

TT Electronics reserves the right to make changes in product specification without notice or liability. All information is subject to TT Electronics' own data and is considered accurate at time of going to print.

**POWERPAX** TT Electronics IoT Solutions Ltd Tofts Farm East, Brenda Road, Hartlepool, TS25 2BQ, UK t: +44 (0) 1429 852 500



# EUROPEAN 2-PIN PLUG-IN POWER SUPPLY 9VDC 6WATT



## POWERPAX: SW4311C

Diagrams



#### General Note

TT Electronics reserves the right to make changes in product specification without notice or liability. All information is subject to TT Electronics' own data and is considered accurate at time of going to print.

**POWERPAX** TT Electronics IoT Solutions Ltd Tofts Farm East, Brenda Road, Hartlepool, TS25 2BQ, UK t: +44 (0) 1429 852 500