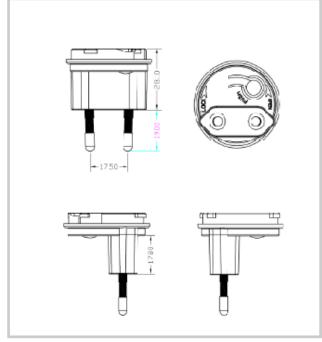

|
| Safety Standard          | CB, TUV, GS, cTUVus                                                              |
| EMI Standard             | CE, FCC, VCCI, RCM                                                               |
| MTBF                     | 40K Hours                                                                        |
| Size mm max.             | 109(L) x 47(W) x 32(H)                                                           |
| Weight                   | 350 g                                                                            |

# INTERCHANGEABLE WALL PLUG POWER SUPPLY 15VDC 65WATT



POWERPAX: SW4520-C

### **Diagrams**



## INTERCHANGEABLE WALL PLUG POWER SUPPLY 15VDC 65WATT



POWERPAX: SW4520-C

### **Diagrams**









### **POWERPAX**