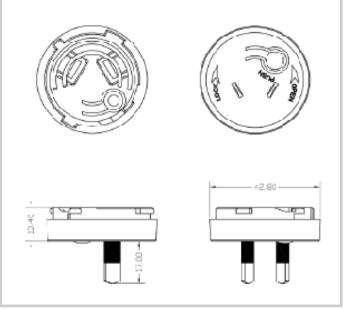

|
| Safety Standard          | CB, TUV, GS, cTUVus                                                              |
| EMI Standard             | CE, FCC, VCCI, RCM                                                               |
| MTBF                     | 40K Hours                                                                        |
| Size mm max.             | 109(L) x 47(W) x 32(H)                                                           |
| Weight                   | 350 g                                                                            |

# INTERCHANGEABLE WALL PLUG POWER SUPPLY 15VDC 65WATT



POWERPAX: SW4520-C

### **Diagrams**



## INTERCHANGEABLE WALL PLUG POWER SUPPLY 15VDC 65WATT



POWERPAX: SW4520-C

### **Diagrams**









### **POWERPAX**