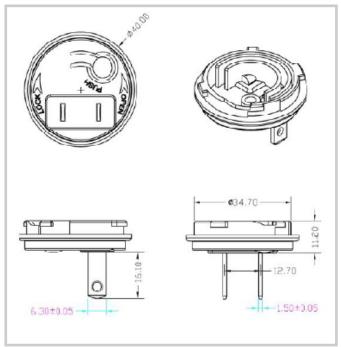

|
| Safety Standard          | CB, TUV, GS, cTUVus                                                              |
| EMI Standard             | CE, FCC, VCCI, RCM                                                               |
| MTBF                     | 40K Hours                                                                        |
| Size mm max.             | 109(L) x 47(W) x 32(H)                                                           |
| Weight                   | 350 g                                                                            |

# INTERCHANGEABLE WALL PLUG POWER SUPPLY 15VDC 65WATT



POWERPAX: SW4520-C

### **Diagrams**



## INTERCHANGEABLE WALL PLUG POWER SUPPLY 15VDC 65WATT



POWERPAX: SW4520-C

### **Diagrams**









### **POWERPAX**