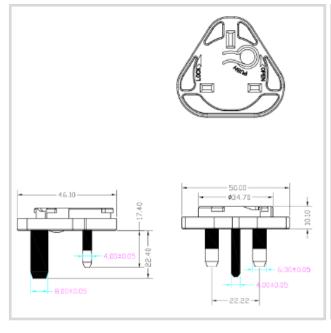

|
| Safety Standard          | CB, TUV, GS, cTUVus                                                              |
| EMI Standard             | CE, FCC, VCCI, RCM                                                               |
| MTBF                     | 40K Hours                                                                        |
| Size mm max.             | 109(L) x 47(W) x 32(H)                                                           |
| Weight                   | 350 g                                                                            |

# INTERCHANGEABLE WALL PLUG POWER SUPPLY 15VDC 65WATT



POWERPAX: SW4520-C

### **Diagrams**



## INTERCHANGEABLE WALL PLUG POWER SUPPLY 15VDC 65WATT



POWERPAX: SW4520-C

### **Diagrams**









### **POWERPAX**