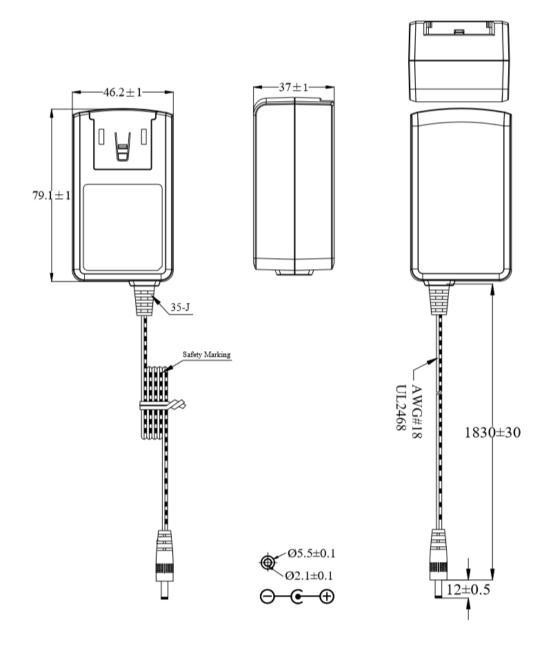

| Specification            |                                                                                                                                                                                                                                                                                      |
|--------------------------|--------------------------------------------------------------------------------------------------------------------------------------------------------------------------------------------------------------------------------------------------------------------------------------|
| Part Code                | T5786ST                                                                                                                                                                                                                                                                              |
| Input Voltage Range      | 90-264 Vac                                                                                                                                                                                                                                                                           |
| Input Frequency Range    | 47-63Hz                                                                                                                                                                                                                                                                              |
| Input Current Rated      | 0.8A Max                                                                                                                                                                                                                                                                             |
| Input AC Heads           | UK, Euro, USA & Auz                                                                                                                                                                                                                                                                  |
| Output Voltage Rating    | +9V                                                                                                                                                                                                                                                                                  |
| Output Current Range     | 2.66A                                                                                                                                                                                                                                                                                |
| Output Min Current       | 0.0A                                                                                                                                                                                                                                                                                 |
| Output Connection Type   | 2.1x5.5x12mm centre positive – Straight                                                                                                                                                                                                                                              |
| Total Output Regulation  | 8.55-9.45V                                                                                                                                                                                                                                                                           |
| Line and Load Regulation | +/- 2%                                                                                                                                                                                                                                                                               |
| Ripple & Noise           | 200mVp-p                                                                                                                                                                                                                                                                             |
| Efficiency               | 86.2%Min                                                                                                                                                                                                                                                                             |
| Over Voltage Protection  | Removal of an output overload shall provide automatic recovery for the output voltage.                                                                                                                                                                                               |
| Over Load Protection     | Removal of an output overload shall provide automatic recovery for the output voltage.                                                                                                                                                                                               |
| Operating Temperature    | 0°C to +40°C                                                                                                                                                                                                                                                                         |
| Storage Temperature      | -20°C to +70°C                                                                                                                                                                                                                                                                       |
| Operating Humidity       | 10% to 95%                                                                                                                                                                                                                                                                           |
| Storage Humidity         | 10% to 95%                                                                                                                                                                                                                                                                           |
| Hi-Pot                   | 3000VAC 4mA 1min                                                                                                                                                                                                                                                                     |
| Leakage Current          | 0.25mA max                                                                                                                                                                                                                                                                           |
| Safety Standard          | CE, FCC, C-Tick, UL, TUV, TUV GS                                                                                                                                                                                                                                                     |
| EMI Standard             | FCC PART 15 Class B AS/NZS CISPR 22:2009 Class B EN55022:2010/AC:2011 EN61000-3-2:2006/A2:2009 EN61000-3-3:2008 EN55024:2010/AC:2011 IEC61000-4-2:2008 IEC61000-4-3:2006/A1:2007/A2:2010 IEC61000 -4-4:2012 IEC61000-4-5:2005 IEC61000-4-6:2008 IEC61000-4-8:2009 IEC61000-4-11:2004 |
| MTBF                     | 50K Hours                                                                                                                                                                                                                                                                            |
| Size mm max.             | 79.1(L) x 46.2(W) x 37(H)                                                                                                                                                                                                                                                            |
| Weight                   | 250 g                                                                                                                                                                                                                                                                                |

### **Diagrams**