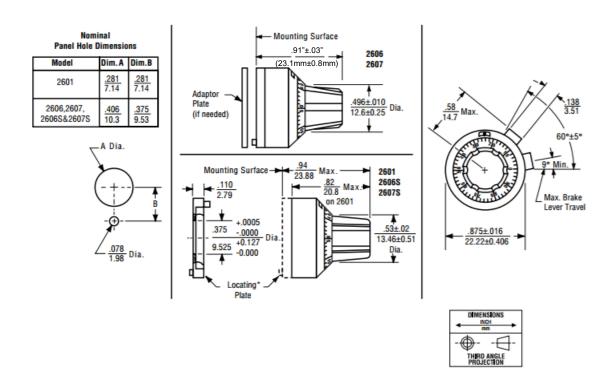

# **Specifications**

| MODEL                                          | 2606                                        | 2607 | 2601            |
|------------------------------------------------|---------------------------------------------|------|-----------------|
| Counting Capacity, Maximum Turns               | 20                                          |      | 15              |
| For Shaft Diameter                             | 1/4"                                        |      | 1/8"            |
| For Bushing Diameter                           | 3/8"                                        |      | 1/4"            |
| Depth: Maximum, From Face of Panel             | 0.900"                                      |      | 0.82"           |
| Shaft Extension: Maximum, From Face of Panel   | 0.781                                       |      | 0.672"          |
| Minimum, From Face of Panel                    | 0.62                                        | 8"   | 0.469"          |
| Bushing Extension: Maximum, From Face of Panel | 0.300"                                      |      | 0.270"          |
| Locking Mechanism                              | Positive Action with Detent Positive Action |      | Positive Action |
| Weight, Nominal                                | 0.60 oz.                                    |      |                 |
| Number of Set Screws                           | 1                                           | 2    | 1               |
| Numeral Height                                 | 0.050"                                      |      |                 |
| Knob Material                                  | Black Plastic                               |      |                 |
| Dial Finish                                    | Black Numerals on Satin Chrome              |      |                 |
| Housing Finish                                 | Satin Chrome                                |      |                 |
| Operating Temperature Range                    | −55°C to +71°C                              |      |                 |

|                                    |                             | 26065                          | 26075 |  |
|------------------------------------|-----------------------------|--------------------------------|-------|--|
| Counting Capacity, Maximum Turns   |                             | 15                             |       |  |
| For Shaft Diameter                 |                             | 1/4"                           |       |  |
| For Bushing Diameter               | •                           | 3/8"                           |       |  |
| Depth: Maximum, From Face of Panel |                             | 0.94"                          |       |  |
| Shaft Extension:                   | Maximum, From Face of Panel | 0.781"                         |       |  |
|                                    | Minimum, From Face of Panel | 0.5                            | 578"  |  |
| Bushing Extension:                 | Maximum, From Face of Panel | 0.300"                         |       |  |
| Locking Mechanism                  |                             | Positive Action                |       |  |
| Weight, Nominal                    |                             | 0.60 oz.                       |       |  |
| Number of Set Screw                | S                           | 1                              | 2     |  |
| Numeral Height                     |                             | 0.050"                         |       |  |
| Knob Material                      |                             | Black Plastic                  |       |  |
| Dial Finish                        |                             | Black Numerals on Satin Chrome |       |  |
| Housing Finish                     |                             | Satin Chrome                   |       |  |
| Operating Temperature Range        |                             | −55°C to +71°C                 |       |  |