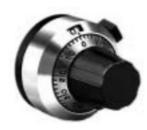

# **Turn Counting Dial**

## Model 2600 Series

#### Features:

- 7/8" diameter
- Analog